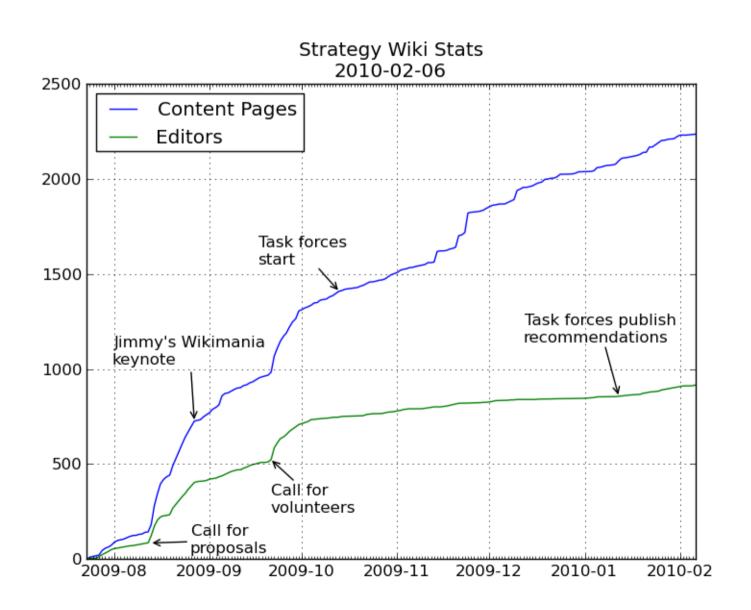

lanning?**







## **Key Questions**

- Where are we now?
- Where do we want to go?
- How do we get there?

## The Wiki Way?



# ATTENTION

Getting it is our biggest challenge

## Our Approach

# Run It Like an Open Source Project

Work openly and transparently Scratch your own itch Release early and often

## One Key Difference

Wikis give *everyone*(even anonymous users) commit access by default

#### **Three Phases**

- Engage and Listen
- Dive Deeply
- Synthesize and Activate

## Wikimedia-pedia



## **Deep Dives**



- 14 Task Forces consisting of 5-10 volunteers delved deeply into specific topics over 10 weeks
- 9 delivered recommendations
- Open discussion of almost 3,000 total posts (30/day)
- Over 250 participants

## Synthesis / Activation



## **Participation Statistics**





## **Emergence!**



## **Key Learnings**

- Modeling is critical
- Relationships matter
- Be bold