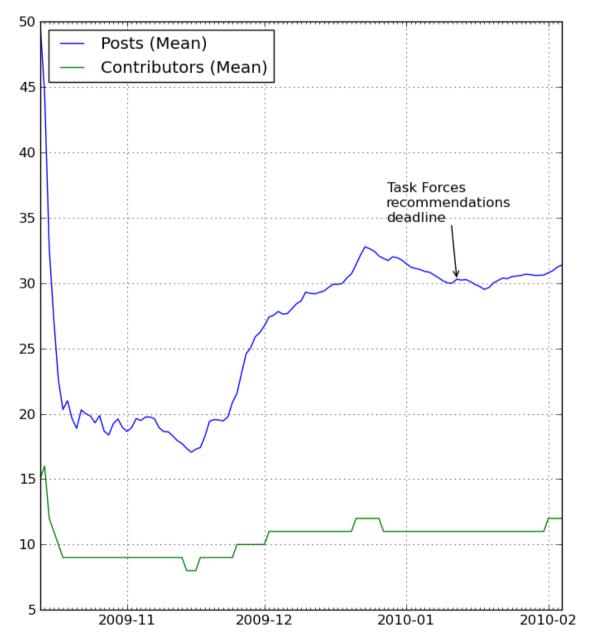

## **Deep Dives**

- 14 Task Forces consisting of 5-10 volunteers delved deeply into specific topics over 10 weeks
- 9 delivered recommendations
- Open discussion of almost 3,000 total posts (30/day)
- Over 250 participants

## **Participation Statistics**